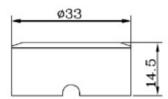

See chart below for more details

## **DETAILS BY MODEL**

| MODEL      | POWER | LUMINOUS FLUX | TEMPERATURE                         | LED        | BEAM ANGLE | VOLTAGE |
|------------|-------|---------------|-------------------------------------|------------|------------|---------|
| DL6-E3W-WW | 1W    | WW: 70 lm     | WW 2800K - 3300K<br>CW 6000K- 6500K | EDISON LED | 120°       | 12VDC   |
| DL6-E3W-CW |       | CW : 80 lm    |                                     |            |            |         |