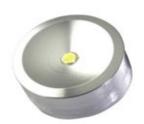

## CABINET LIGHTS DL6 SERIE

## **FEATURES**

- 6pcs under cabinet light can be connected in series (not in parallel), but it is limited by the max power consumption of the constant current LED driver.
- Input voltage: 12V DC
- Input current: constant current 350mA
- Power consumption: 1W
- CRI>80

## APPLICATIONS:

- · Kitchen Lighting
- · Cabinet Lighting
- Furniture Lighting
- Display Case Lighting
- · Jewelry Store, Museum, Wall Way
- Hotel, Restaurant,
- · Accent Lighting
- · Entertainment Places